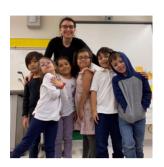

## ART OF PIANO PLAYING MUSIC SCHOOL OFFERS GROUP PIANO LESSONS AT YOUR SCHOOL WE HAVE BEEN PROVIDING LESSONS SINCE 2012!

Our lessons are suitable for 1-5 grade students, from beginner to advanced. Activities include but not limited to: learning musical alphabet, music theory, reading music and more. During this course students will explore fun solo songs as well as duets with a piano instructor and classmates. Our piano teachers are very experienced and super inspiring. Each student will be provided with a keyboard and headphones for this class. Students that took piano lessons before will continue from where they left off and learn a lot of advanced songs. This club welcomes up to 10 students per group. Group piano lessons help to develop memory and logical-thinking skills which help overall school performance. It's a great opportunity for students to learn how to play piano right on school premises, in a small group setting, without the high cost of the private piano class!