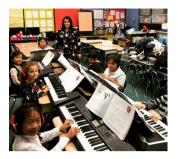

## ART OF PIANO PLAYING MUSIC SCHOOL OFFERS GROUP PIANO LESSONS AT YOUR SCHOOL WE HAVE BEEN PROVIDING LESSONS SINCE 2012!

Our lessons are suitable for ANY level of student, from beginner to advanced. Activities include but not limited to: learning musical alphabet, music theory, reading music and more. During this course students will explore fun solo songs as well as duets with a piano instructor and classmates. Our piano teachers are very experienced and super inspiring. Each student will be provided with a keyboard and headphones for this class. Students that took piano lessons before will continue from where they left off and learn a lot of advanced songs. This club welcomes up to 10 students per group. Group piano lessons help to develop memory and logical-thinking skills which help overall school performance. It's a great opportunity for students to learn how to play piano right on school premises, in a small group setting, without the high cost of the private piano class!