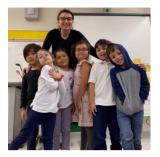

## ART OF PIANO PLAYING MUSIC SCHOOL OFFERS GROUP PIANO LESSONS AT YOUR SCHOOL WE HAVE BEEN PROVIDING LESSONS SINCE 2012!

Our lessons are suitable for ANY level of student, from beginner to advanced. Activities include but not limited to: learning musical alphabet, music theory, reading music and more. During this course students will explore fun solo songs as well as duets with a piano instructor and classmates. Our piano teachers are very experienced and super inspiring. Each student will be provided with a keyboard and headphones for this class. Students that took piano lessons before will continue from where they left off and learn a lot of advanced songs. This club welcomes up to 10 students per group. Group piano lessons help to develop memory and logical-thinking skills which help overall school performance. It's a great opportunity for students to learn how to play piano right on school premises, in a small group setting, without the high cost of the private piano class!